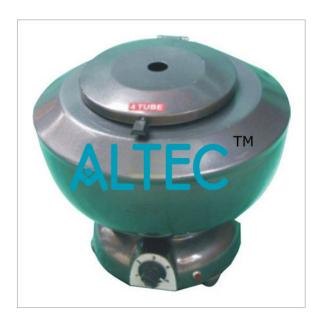

## **Description:**

**Medico Clinical Centrifuge** Dome type, sturdy, stable, heavy body with silently mounted motor for vibration-free performance with builtin 5-speed regulator and one non-removeable swingout rotor. Complete with tube carriers. Maximum speed 3500 RPM. Neatly finished in stoving enamel paint.

## Medical/Clinical (i) (ii) (iii)

Capacity (ml.) 4 x 15 6 x 15 8 x 15

Max. RCF g 1850 1600 1600

Doctor

Max. RCF g 1250 1250 1250