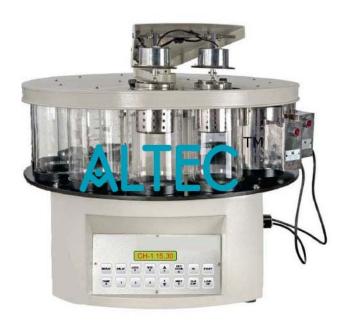

## **Product Name:**

Automatic Tissue Processor with Microprocessor

Product Code: ALABS-A89-227

## **Automatic Tissue Processor with Microprocessor**

- · Feather Touch key pad
- Digital display for adjusting time sequence
- Battery backup to retain data
- 12 stage timing sequence can be programmed with each step of 1 minute to 16 hours 39 minutes (999 min.)
- Delay action of 1 hour to 99 hours
- 2 Electronically Controlled wax bath 10°C to 80°C
- 1or 2 Stainless Steel Basket
- 24 tissue containers (Cassettes)
- 1 or 2 Stainless steel Basket Rotors
- 10 without lip glass beakers (½ ltr, 1 ltr or 2 ltr.)