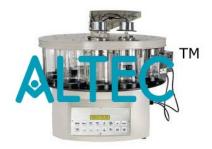

# **Microprocessor Based Automatic Tissue Processor**

- Feather touch keypad.
- Digital display for adjusting time sequence.
- Battery backup to retain data.
- 12 stage timing sequence can be programmed with each step of 1 minute to 16 hours 39 minutes (999 min.)
- Delay action of 1 hour to 99 hours.
- 2 Electronically controlled wax bath 10 deg C to 80 deg C
- 1 or 2 Stainless Steel Basket.
- 24 tissue containers (Cassettes).
- 1 or 2 stainless steel basket rotors.
- 10 without lip glass beakers (1/2 ltr, 1 ltr or 2 ltr).

# **Technical Specifications:-**

pecifications

**Mixetatre**bessor

Trititional@iohn246.nt3495./n63faettionated Disc

**120% llalyss**.d start

Whaterinants and a second and a

No. of Beakers

30 Sammettes Size (Dia.)

**Z6**sue processing cap.

3.S. basket

Basket Rotor

Beaker capacity (ltr)

Mesety Device

Mesting pliers

Wax bath capacity (Ltr)

**500x6600x560**mm)

60

E1e0/22/24/04/csingle phase 50/60 Hz

cycle +5%

10