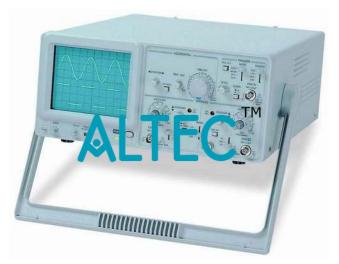

#### Product Name : Oscilloscope 30 MHz

#### Oscilloscope 30 MHz

The 30 MHz oscilloscope are dual-channel oscilloscope with maximum sensitivity of 5mV/DIV. The time base provides a maximum sweep time of 0.2 uS/DIV. when magnified by 10, the sweep speed is 20nS/DIV. Each of these oscilloscope employs a 6-inch rectangular type cathode-ray tube with red internal graticule. These oscilloscope are sturdy, easy to operated exhibits high operational reliability.