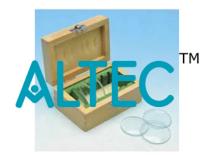

## Lens Set Of Six In Wooden Box

Set of 6 unmounted spherical lenses to explore the properties of different lenses, how they interact and affect light, concepts of reflection and refraction and combination of lenses. Made of optically worked plate glass with polished faces and ground edges. Includes one each of the following typical shapes – double convex, plano-convex, converging concave-convex (convexo-concave), diverging concave-convex (concavo-convex), double concave and plano-concave. Supplied in a velvet-lined box.