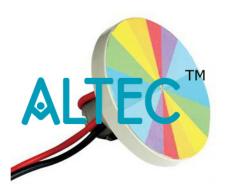

## **Newton Colour Disc Mounted On Motor**

For demonstrating that white light is composed of all the spectral colours through the additive mixing of the colours. Comprising a multi-coloured circular disc of about 80mm diameter, having sectors of various spectral color in proper proportions, mounted on a low voltage DC motor. On rotating the disc, all the colours are observed to disappear by merging into a single white colour. Provided with colour-coded wires terminating in 4mm banana plugs, connected to the motor for power input.