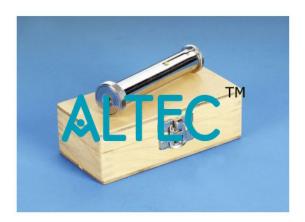

## **Direct Vision Spectroscope In Wooden Box**

A simple device for the rapid qualitative examination of composition of emission and absorption spectra. It has the principle components – collimator, prism and telescope, all arranged along the same straight tube. Comprises a plated brass pipe with adjustable slit at one end for adjusting the inside amount of light entering inside, and a drawtube at the other end having eyepiece. The drawtube can be slid along its length for sharp focusing of the spectrum and is fitted with a multi-element prism causing appreciable dispersion of light without deviation. Supplied complete in velvet lined wooden case.