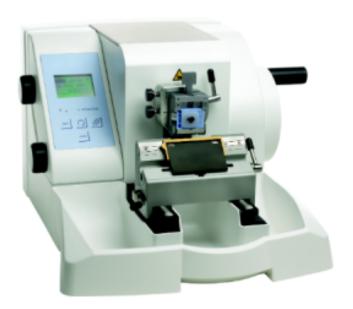

## **Electronic Rotary Microtome**

This is an ergonomically designed, electronic rotary microtome with stepping-motor advance technology for precision and stability to provide superior sectioning results. It is designed for precision and stability which yields quality ribbons even for difficult to cut paraffin sections.

## Features:

- Fast, safe, and comfortable use
- Selectable retraction
- Specimen advance (specimen moves toward the knife)
- Zero-orientation head

- Guide-rail guidance
- Menu driven control panel can be used on either side of instrument
- Section thickness range: 0.5 to 100µm