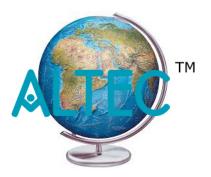

## **Physical Relief Globe**

A twelve inches raised relief globe combined with political features, makes it useful for showing the effects vis-à-vis natural geographical boundaries. Contains realistic portrayal of the Earth's surface with colouring depicting natural vegetation, including areas, where the natural environment has given way to man's cultivation and urbanization. The physical relief details are clearly printed. Mounted on pivots in half-meridian frame on a stable base.