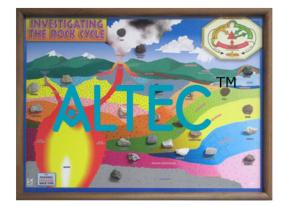

#### Investigating The Rock Cycle

A graphic representation of how the major families of rocks from the dynamic process called the rock cycle. Igneous, sedimentary, and metamorphic rock specimens are mounted on this 18" x 24" color chart that comes complete with a wood frame. ITRC 10 Additional Rocks & Charts