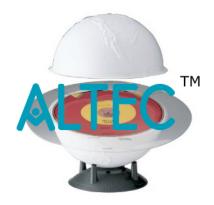

## Physiographic Relief Globe

Study Earth's anatomy inside and out with this unusual globe. Special two piece construction gives students a cross-sectional view of the Earth's interior, depicting, crust, mantle, inner and outer cores. Detailed notations specify temperatures, air densities, distances and atmospheric layers. Globe surface shows all major landforms in raised relief. Mark able globe includes comprehensive Teacher's Guide