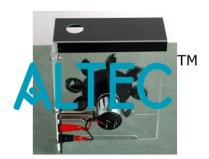

## **Pelton Turbine With Generator**

The Hydroelectric Generator (Pelton turbine with generator) enables students to see clearly how hydro electricity is produced.

If the unit is placed over the sink and a good flow of water is allowed to hit the black plastic turbine wheel enough energy is produced to light a filament lamp.

The generator is a **6V AC** bicylce dynamo type

Dimensions: height 195mm, width 170mm, depth 100mm.