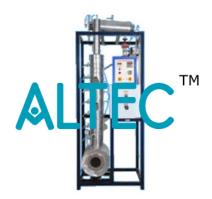

### **Sieve Plate Distillation Column**

The setup is designed to demonstrate principles of distillation in a Sieve Plate Column.

The column is made of Stainless Steel material with seven sieve trays. An electrically heated re-boiler is installed at the bottom of the column. The bottom product is collected in the tank. The vapors form the top of column are condensed in the shell and tube type condenser by circulating cooling water supplied by laboratory overhead tank. The condensate is divided into reflux and distillate by automatic reflux divider and R/D Ratio can be varied. Reflux is fed back to the column and distillate is received in a receiving tank. The complete column is insulated for minimizing the heat loss. Instrumentation is done for pressure & temp. Measurement wherever is necessary