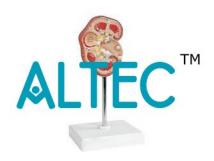

## **Pathological Model Of Renal Calculus**

This model shows the patholgy of renal calculus (kidney stones) located in the calyces of the kidney. The calculi are composed of salts or organic acids or other materials.