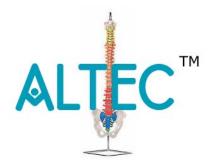

## Flexible Spinal Column With Colour Coded Regions

Flexible Unbreakable Human Spine Life Size Model, Mounted on a stand. Coloured to show the spinal regions Cx, Tx, Lx. A fully flexible life-size vertebral column consisting of the occipital plate, cervical, thoracic and lumbar vertebrae, sacrum, coccyx, complete pelvis with symphysis, representations of the vertebral arteries, spinal nerve branches, and a prolapsed L3-L4 intervertebral disc.