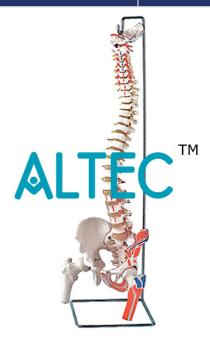

# Flexible Vertebral Column with Femur Heads, Muscle Insertions, Removable Sacral Crest

A fully flexible life size vertebral columnincluding the occipital plate, cervical, thoracic and lumbar vertebrae, sacrum, coccyx, complete pelvis with symphysis and removable femur heads. The model also features representations of the vertebral arteries, spinal nerve branches and prolapsed L3-L4 intervertebral disc. The left side of the skeleton shows the points of origin (red) and the points of insertion (blue) of the muscles. The sacral crest and coccyx are removable to show the sacral section of the spinal cord and associated nerve branches.