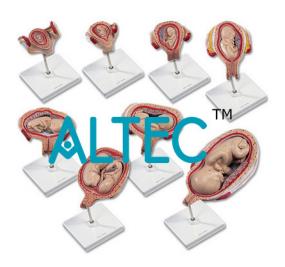

## **Pregnancy Model Set Model**

This model, composed of 9 life-size pieces, illustrates human foetal development from the 4th week to the 6th month. All the main structures of the uterus and foetus are well represented and identified on the accompnying k-card. Two models of the set show the different position of twins.