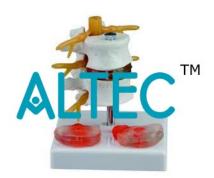

## 2 Lumbar Vertebrae With Hernia And Prolapsed Intervertebral Disc

This life size model shows 2 lumbar vertebrae with spinal nerves, dura mater and an intervertebral disc affected by medial hernia. On the base you can see in high detail 2 pathological intervertebral discs with the correct position of medial and lateral hernia.