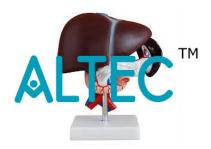

## **Liver Pancreas And Duodenum Model**

This life size model, 2-part model, shows the liver with gallbladder, pancreas and partly dissected duodenum. It includes inferior vena cava, abdominal aorta and pancreatic ducts.