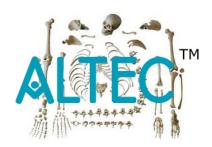

## **Human Disarticulated Skeleton**

This life size model shows the complete human skeleton with separated bones: skull, axial section, hyoid bone, ribs, sternum with rib cartilage, upper and lower limbs, sacrum and coccyx are represented in high detail. One hand and foot (left) are on wire, the other set is removed. The skull can be disassembled into 3 parts: skullcap, base of skull and mandible.