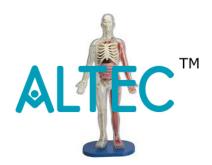

## **Human Muscular Skeleton**

This model is a replica of a life size human skeleton and shows all the skeleton parts in high details. It's hand-assembled to provide intricate details and long -lasting durability. The main joints are articulated; the upper and lower limbs can be removed easily. The following parts are detachable: Calvarium, Skull, Jaw, Arms, Legs. The left side of the skeleton shows the points of origin (red) and the points of insertion (blue) of the muscles.