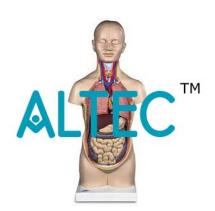

## **Torso Dual Sex**

25 Removable Structures, Mounted on a base.

Eye with optic nerve and extraocular muscles

Half of the brain, divided along the longitudinal fissure, showing internal structures and blood vessels

Trachea Descending thoracic aorta and esophagus

Right and left lungs (2 parts each), showing the bronchial tree and vasculature

Liver with gallbladder

Half of one kidney sectioned along the frontal plane, showing the internal features and vessels

2-part heart with excellent depiction of atria, ventricles, valves and muscular heart wall

Stomach

Pancreas, duodenum and spleen with vessels and ducts

With removable cover over portion of caecum

Male and female urogenital systems (4 parts each) sectioned medially with excellent views of internal structures.