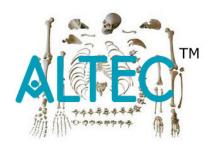

## **Human Disarticulated Skeleton**

This life size model shows the complete human skeleton with separated bones: skull, axial section, hyoid bone, ribs, sternum with rib cartilage, upper and lower limbs, sacrum and coccyx are represented in high detail. One hand and foot (left) are on wire, the other set is removed. The skull can be disassembled into 3 parts: skullcap, base of skull and mandible.