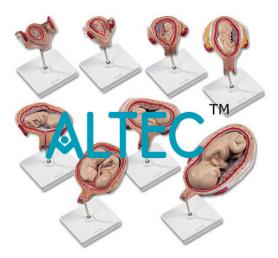

## Pregnancy Model Set Model

This model, composed of 9 life-size pieces, illustrates human foetal development from the 4th week to the 6th month. All the main structures of the uterus and foetus are well represented and identified on the accompnying k-card. Two models of the set show the different position of twins.