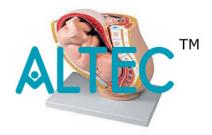

## **Pregnancy Pelvis With Mature Fetus**

This life size model depicts the female human pelvis in median section with a fetus in the 40th week of pregnancy. The fetus is in the normal position prior to birth, showing the anatomical relationship between various structures of the maternal pelvis and the fetus. Fetus is detachable for closer examination.