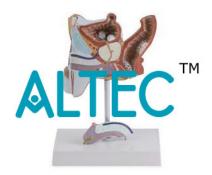

## Pathological Model Of The Male Urogenital System

This life size 2-part model shows the internal structure of the urogenital male system with specific pathologies, including gallstones, diverticulum, cancer of the urinary bladder and sexually transmitted diseases such as condyloma acuminatum and gonorrhoea. The model also shows the rectum and anus with mixed haemorrhoids and carcinomas