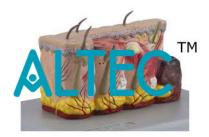

## **Pathological Model Of Burned Skin**

This model, approx. 30 times enlarged, compares normal skin with first, second and third degree burnt skin, showing also the subsequent pathological changes. The first level of injury shows scarfskin hurt and erythema; the second one includes hypodema skin hurt and vescicles, the third one reveals a subcutaneous damage.