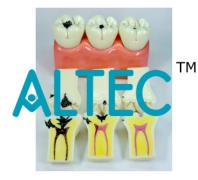

#### **Dental Caries Model**

This model consists of three teeth, seated in their sockets, that show the progressive deterioration of tooth structure by dental caries. The first tooth shows the caries in the enamel. In the second tooth, the caries invades the dentine. In the third tooth, the pathology affects the pulp, jeopardising the vitality of the tooth.