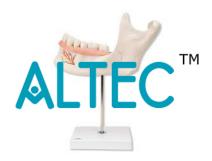

## Lower Jaw - 6 Parts

This 3X life size model is divisible into 6 parts to show all the characteristics of an adult half mandible. A portion of the jaw can be removed to show the roots of the teeth and the internal structure of the bone. Canine and molar teeth can be removed and dissected longitudinally to observe the tooth roots, pulp and nerves.