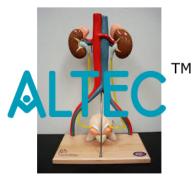

#### **Urinary System**

5 Parts – This life size 5-part model represents the major components of the urinary system, plus the vena cava and abdominal aorta; the right kidney is dissected to show the cortex, medulla, pyramids, clces, pelvis and origins of the renal artery and vein. The bladder can be opened to reveal the mucosa, trigone, urethra, seminal vescicles, ejaculatory ducts and vas deferens