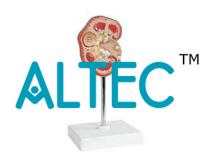

## **Pathological Model Of Renal Calculus**

This model shows the patholgy of renal calculus (kidney stones) located in the calyces of the kidney. The calculi are composed of salts or organic acids or other materials.