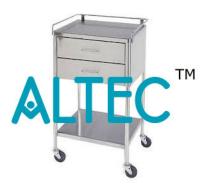

## **Medicine Trolley**

Trolley made of Stainless steel construction with castors on all four sides to move in which two of the castors with break and two are without breaks. Provided with two shelves and two drawers provided under the upper shelves both side railing provided as the handle to move the trolley from one place to another place made of stainless steel. Both shelves made of stainless steel. Of heavy gauge.