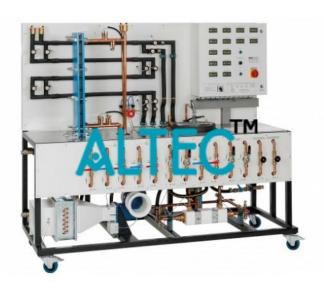

## **Description:**

Finned Tube Heat Exchanger

## **Technical Specification:**

Finned Tube Heat Exchanger

To determine Heat transfer rate of heating & cooling.

To Calculate L.M.T.D.

To determine Overall Heat Transfer Coefficient Based on Internal & External Area of Tube.

## **Experimental Setup:**

Double Pipe assembly with Longitudinal Finns for the max. heat transfer.

Heating Arrangement: Heat Exchanger provided along with geysers.

Rotameter for flow measurement of hot water. Range: 0 – 11 LPM

Air Blower with orifice for air supply & measurement.

Set of thermocouples.

Control Panel:

12 Channel Digital Temperature Indicator

Mains For Blower.

Switch For Heaters.

Service Required:

230 v Ac Supply 50 Hz Tap water @ 20 LPM