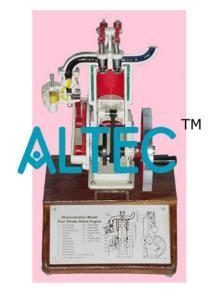

#### **4-Stroke Petrol Engine**

Represents a typical air cooled, side-valve four-stroke petrol engine with the operation of the valves clearly evident, cams being driven by a gear train from rear of the main crank. As with the two-stroke model, simulated spark plug uses a small lamp to indicate the firing point. Screw terminals are provided for connection to 3 Volts battery. Cross-section of carburetter is shown.