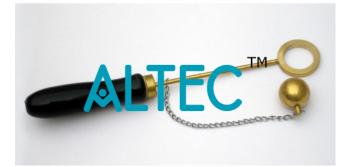

### **Ball And Ring Apparatus**

Ring and Ball with Chain. An apparatus for demonstrating thermal expansion, comprising a captive brass ball secured to a mounted brass ring by a chin, Ring mounted on rod with a wooden handle.