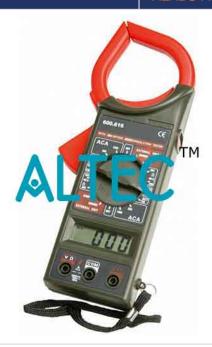

**Product Name:** 

**Digital Clampmeter** 

Product Code: ALABS-A30-002



## **Description:**

## **Digital Clampmeter**

3 3/4 Digital Clampmeter 1000A – AC

## Features:

- Rish clamp 300A is a highly innovative design for features those increases safety and comfort of user. Rotating clamp jaws facilitate the measurement at physically awkward positions, vertical bus bars, conductors placed at positions difficultla access
- Clamp jaws can be opened or closed with the trigger placed at bottom side away from the jaws This allows the user to place histher hand at safer distance from live conductor. This greatly reduces exposure of human beings to electrical shocks
- Location and design of trigger eliminates fatigues caused by single finger operation. It allows spreading the force required to open the jaws over more Than one finger to ensure comfortable operation