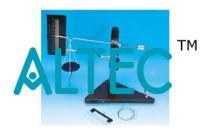

#### **Searls Surface Tension Apparatus**

The bridge has raised end pieces to which are screwed small metal blocks securing either end of a plated steel torsion wire. One block disc slotted to facilitate adjustment for torsion of the wire by means of screw passing through the end piece. At the centre of the wire, a small clamp is fitted carrying a light weight metal pointer with an adjustable counterpoise. From a notch near the tip of the pointer is suspended a small weight pan with a hook fitted to its underside, to hold either wire frame or a metal clip carrying a glass microscope slide. The tip of the pointer moves over a graduated vertical scale complete with set of weights.