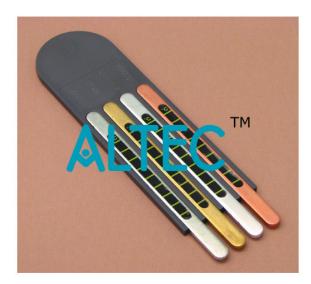

#### **Thermal Conductivity Bars**

#### Ideal for comparison of thermal

conductivity of different metals quickly and conveniently. Unique, new conductivity bar set features convenient liquid crystal indicators mounted in robust holders. Comprises four identical metal bars of same shape and size, each of different metal – copper, aluminium, brass and steel, held firmly parallel to one another in a rigid moulded carrier with a hole for convenient suspension. Conductivity value of each bar is clearly marked on the back of the support. The sensitive liquid crystal temperature indicators working in low temperature range, are attached to the front of all the four metal bars. The temperature indicators are marked at 1cm interval to facilitate charting the movement of temperature gradients. The rate of heat flow is indicated by timing the colour change across these markers.

#### The demonstration requires only a beaker

or container of hot water, thus doing away with open flames, hotplates, or messy "melting wax" method of comparison. Within seconds of placing the ends of the bars in hot water, a visible "heat pulse" travels to the copper bar; the steel bar takes several minutes to conduct the heat to its upper end. Timing the "heat pulses" enables estimation of the relative conductivities and their comparison with the stated theoretical values. Also demonstrates the conduction of heat from a heated bar to its end, if cooled.