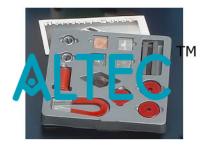

## **Magnetic Kit**

A kit of magnets and accessories in a compartmental storage tray is consists of:(1) Chrome steel horse shoe magnet with appox. 100 mm length 1 Pcs (2) Alnico bar magnet (75×15)mm (length x width) with 9 mm thickness 2 Pcs (3) Alnico bar magnet (37×14)mm (length x width) with 9 mm thickness 2Pcs (4) Alnico Cylindrical magnet (100×10)mm (length x dia.1Pcs (5) Ceramic bar magnet (70×15)mm (length x width) with 10 mm thickness 2Pcs (6) Ceramic ring magnet (25×5)mm (dia. x thickness) 2Pcs(7) Disc magnets (18×3)mm (dia. x thickness) 5Pcs (8) Alnico horse shoe magnet (27×8)mm (length x thickness) 1Pcs(9) Alnico button magnet with 18 mm diameter. 1Pcs(10) Alnico button magnet with 12 mm diameter. 1Pcs (11) Plotting compass with 20mm dia.2Pcs (12) Plotting compass with 16mm dia.2Pcs (13) Flexible magnetic rubber sheets of different colours 4Pcs(14) Metal discs of different materials 8 Pcs