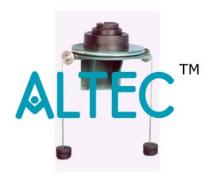

## **Clutch Plate Friction Apparatus**

- Self-contained, wall mounted
- To enable determination of coefficient of friction and minimum torque to maintain rotation
- Interchangeable brake lining friction material
- 3 diameters of friction plate to be supplied
- Torque application to be applied using cord and hangers
- Variable plate pressure using calibrated weights supplied
- Comprehensive instruction manual for students and lecturer supplied