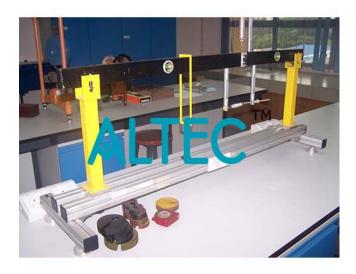

## **Shearing Force Apparatus**

- Demonstration of the action of shear in a beam; measurement of shear force at a section of a loaded beam; verify equilibrium of vertical forces.
- The bench mounted apparatus consists of a 'shear beam', 2 supports and 3 load hangers.
- The load hangers mountable in virtually any position along the beam.
- The 'shear beam' of two parts, joined at a low friction joint. Internal forces created, and bending moment resisted by an underslung adjustable tension spring: an overhung spring balance provides the vertical shearing force.
- An Instruction manual for student and lecturer provided
- · Set of weights
- Tape Measure supplied