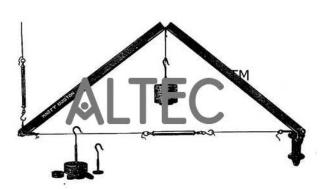

## **Basic Roof Truss**

- Evaluation of co-planar forces in the struts and tie of a basic roof truss
- Effect of changing tie bar length
- The apparatus consists of two rafter struts and a restraining tie mounted on a self contained, bench top base
- Both struts and tie incorporate linear, direct reading spring balances to measure forces
- Loading at the hinged apex by load hanger
- The tie length, and hence angle of truss, variable
- Struts and tie re-adjustable to original lengths
- An instruction manual for student and lecturer provided
- · Set of weights