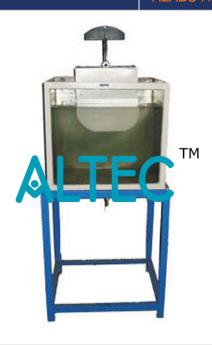

## **Metacentric Height Apparatus**

Fundamentals of Buoyancy, Metacenter and Metacentric Peak are widely utilized in Design and steadiness of Ships, Submarines, Scorching air balloons and so forth.

Equipment encompass SS reservoir tank set up on sturdy body. A small ship adaptation made from Perspex has a provision to position load on the deck and has an association to measure the inclination as a result of loading.

#### Specs:

- Reservoir Tank Measurement: 500 X 500 X 200 mm
- Ship Adaptation Dimension: 230 X 350 mm
- Round Weights: four No's

- Graduated Arc for measuring tilt perspective
- Specific Technical Guide and On-web page Coaching