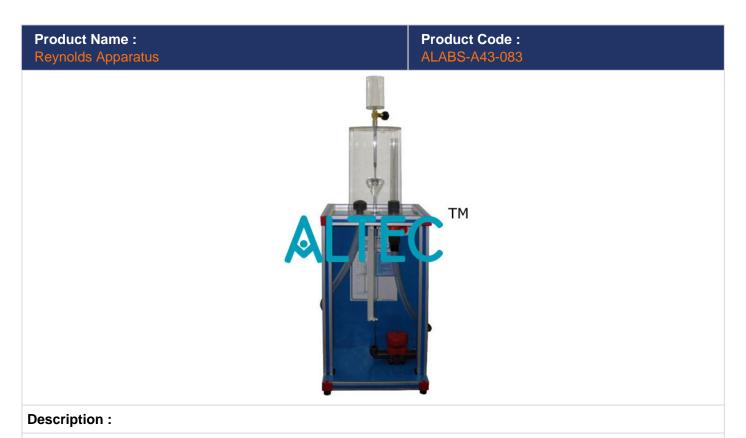

## **Reynolds Apparatus**

Reynolds's

Number is a dimension less number used by engineers to determine type of Fluid Flow and testing on scale down models of airplanes, ships etc.

Apparatus

consists of a constant head tank and a small tank. The constant head tank has a horizontal/vertical transparent tube with a and a flow control valve at the discharge side. The velocity of water is varied by the flow control valve. When the dye is introduced then laminar or turbulent nature of the flow can be visualized.

Specifications:

- Sump Tank : 500 X 400 X 200
- Flow Pipe length: 700 mm

- Measuring Flask: 1 litre
- Dye Material : Potassium Permangante
- Pump : Submersible type
- Piping with necessary Valves and Fittings
- Digital Stop Watch with 1/10 second Accuracy
- Detailed Technical Manual and On-site Training