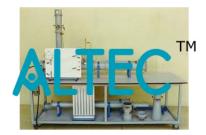

#### Flow Measuring Devices

- Reliability
- Remarkable strength
- Highly durable

# This apparatus is designed to introduce students to three basic types of flow meters:

- Venturi Meter
- Rotameter or Variable area meter
- Orifice Meter
- Nozzle Meter (Optional)

## Specifications:

• Box Dimensions: 1500 X 400 X 1600 mm

• U- tube manometer: 400-0-400 (Mercury filled)

• Orifice Diameter: 16 mm

• Variable Area Meter: 100-1000 LPH

• Venturi Meter: Throat Diameter 16 +/- 1 mm,

• Sump tank capacity: 75 litres MOC: SS-304 with Matt Buffing

• Volumetric tank capacity: 40 litres. MOC: SS-304 with Matt Buffing

• Pump: Monoblock type, 0-60 litre/min, Motor 0.5 HP

· Piping with necessary Valves and Fittings