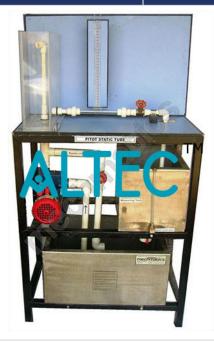

### **Pitot Static Tube Apparatus**

#### The

Pitot Static tube apparatus consists of two tubes called Stagnation pressure tube and the static pressure tube. The difference of pressure between two indicates the dynamic pressure, which is a measure of the velocity of the flow.

#### Pitot

and Actual velocities are calculated to find out Calibration factor Cv The apparatus has Clear Perspex channel helping students understand theoretical concept

#### Specifications:

- Pitot tubes: Static and Stagnation Pressure tubes
- Acrylic pipe Section: 25 mm ID

- Input Tank 150 X 150 X 500 mm
- Sump tank capacity : 75 litres MOC: SS-304 with Matt Buffing
- Measuring tank : 35 litres MOC: SS-304 with Matt Buffing
- Pump : Monoblock type, 0-60 litre/min, Motor 0.5 HP
- Piping with necessary Valves and Fittings
- Digital Stop Watch with 1/10 second Accuracy
- Detailed Technical Manual and On-site Training