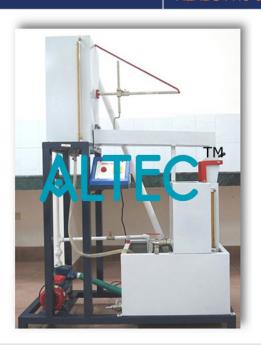

## **Laminar Flow Table**

- A floor standing unit designed to simulate ideal flow, demonstrate Hele-Shaw principles and accept student made models.
- Working section support and end tanks moulded from glass reinforced plastic (GRP).
- Working section made from laminated glass (dimensions of top glass 606mm x 892mm).
- Lower glass plate incorporates 8 pre-con-nected sinks/sources in cruciform pattern and viewing graticule.
- A system of pipes, valves and manifolds enables any configuration of sinks and sources to be used.
- Includes dye injection system and adjust-able knife edge weir for rapid, accurate adjustments of table flow.
- Includes 3gm blue dye powder to make one litre dye solution and comprehensive in-struction manual with illustrations.

#### **Technical Details:**

Working section:

### Metae

6/1i0lthrimside moulding: 8/9/21/1thrinside moulding:

Bilatamce between glass

plates:

Sitalop/sogsobes: positions Dyen/ppedeomsic needles

Supplied:

- 2x canal banks
- 2x rectangles
- 3x cylinders
- 1x aerofoil 3 gm of blue dye powder also supplied.