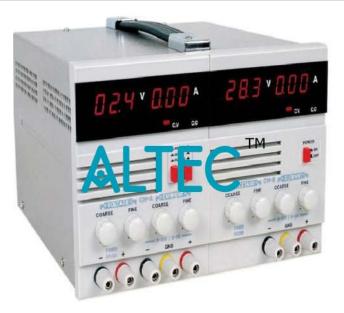

#### Product Name :

30V/2A - Power Supply 2 Channe

#### 30V/2A - Power Supply 2 Channel

- · Multi output power supply with variable and fixed outputs
- 30V /2Amp Dual o/p and 5V /2Amp fixed
- High Stability
- Short circuit and overload protection
- Coarse and fine control for Voltage and Current
- Constant Voltage and Constant Current( CV/CC )
- Independent, series and parallel modes
- 4 sets of LED for voltage and current output display
- Ripple: < 1mVrms