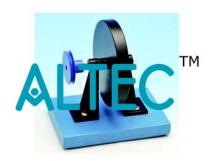

## **Energy Transfer Kit**

The energy transfer kit comprises several separate units, which enable wide range of demonstration experiments in energy transfer / conversion, permitting the user to show qualitatively energy conversion from one form of energy to another in a various different ways. All units with pulleys are mounted on the bases of same size to assist alignment of pulleys and provided with 4mm socket terminals wherever needed for electrical connection. All units, where motion is required to be transferred through external means, are provided with a pulley to the central shaft carrying the accessory, except Turbine/Pump Unit. Fly-Wheel Unit: Demonstrates the conversion of electrical energy to kinetic energy and vice-versa. For use with a large motor/generator and a lamp unit Comprising a cast iron flywheel of about 115mm diameter, mounted in brackets with bearings. The shaft has a pulley for being driven by large motor/generator through the be