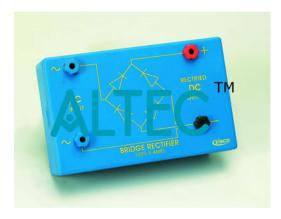

#### **Bridge Rectifier**

Demonstrates the functioning of a bridge rectifier and the principle involved in it. An integrated bridge rectifier mounted on a plastic moulded case (90x90x43) mm approx. On applying AC voltage to the bridge rectifier via. 4mm yellow sockets DC voltage is obtained via. 4mm colour coded sockets. Bridge Rectifier